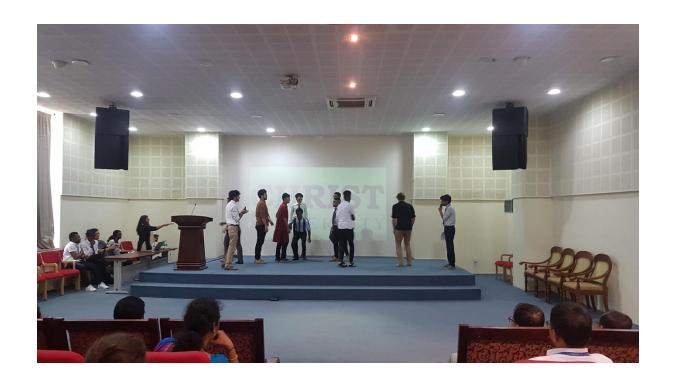

On 21st March 2019, International Student Support Cell of Deanery of Science, conducted an interactive session "An Insight" *Sharing Experiences*. The session included introduction of the cell, its objectives, team members and proposed plan on the activities of the cell for next academic year. Dr. Surendra Umesh Kulkarni, Dean of Sciences and Dr. Lobo J.W, Director International Student Affairs talked on the necessity of the cell and shared their experiences. The outgoing international students shared their experience which was appreciated by all. The session ended with few synergy activities conducted by students.